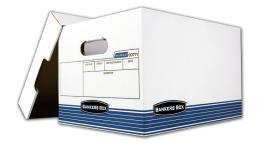

#### MYSTIC™ Storage Boxes

- Effortless set-up; box flips from flat to finished in an instant
- Double bottom, double end, double side construction
- Ideal for transport; superior stacking strength minimizes the need to re-box files
- Locking lid keeps contents secure and makes box comfortable to carry

| Item No.   | Size         | Stacking<br>Strength* | Inside Dimensions (HxWxD) | Qty    | Pallet        |
|------------|--------------|-----------------------|---------------------------|--------|---------------|
| FEL7150001 | Letter/Legal | 750                   | 10" x 12" x 15"           | 25/Ctn | 5 Ctns/Pallet |