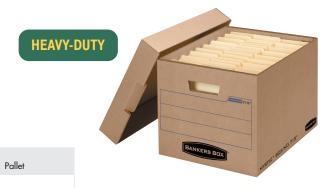

### R-KIVE® O/S™ Storage Boxes

- Triple end, double side, double bottom construction provides up to 80% more stacking strength than basic letter/legal boxes for maximum stackability
- 3" lift-off lid and handles for easy carrying

| Item No.   | Size         | Stacking<br>Strength* | Inside Dimensions (HxWxD) | Qty         | Pallet Qty                                  |
|------------|--------------|-----------------------|---------------------------|-------------|---------------------------------------------|
| FEL0077101 | Letter/Legal | 800                   | 10" × 12" × 15"           | 20 Strapped | 240 each/Must be ordered in full pallet qty |