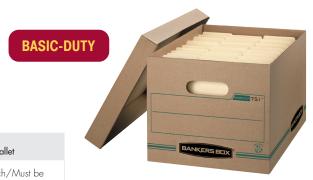

# STOR/FILE™ Storage Boxes with Attached Lift-Off Lid

- Recycled box is SFI certified and made from 100% post consumer waste materials
- Lift-off lid ships attached to prevent lid loss, then tears off for use
- Double bottom, double end, single side construction

| Item No.   | Size         | Stacking<br>Strength* | Inside Dimensions (HxWxD) | Qty         | Pallet                                      |
|------------|--------------|-----------------------|---------------------------|-------------|---------------------------------------------|
| FEL0075101 | Letter/Legal | 450                   | 10" × 12" × 15"           | 20 Strapped | 480 each/Must be ordered in full pallet qty |